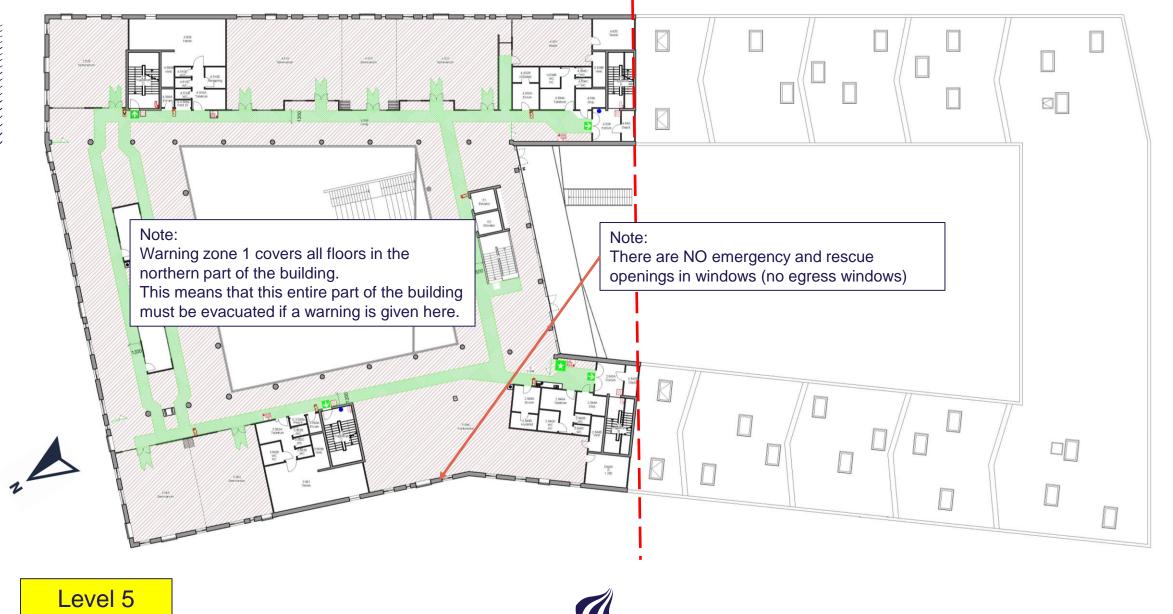

## Know your building

M. Wan

Self-explanatory presentation on emergency preparedness, fire and evacuation in the CREATE building



## Before you continue ...

#### MAKE SURE

#### THAT YOU HAVE WATCHED THE VIDEO AND THE PRESENTATION

#### ON THE UNIVERSITYS EMERGENCY PREPAREDNESS,

THANK YOU!







### Purpose

- The purpose of this short presentation is to give you an overview of the building.
- The presentation is self-explanatory but should not stand alone.
- It is important that you subsequently spend time familiarizing yourself with the building's layout, in particular your access to the nearest escape route and the location of evacuation equipment and the Safety Points.









6



7

#### Warningzone 1

Warningzone 4

8





9



# Take time to explore exit routes, firedoors and emergency equipment









Any questions? Feel free to contact us at arbejdsmiljoesektion@adm.aau.dk

Thank you for your attention!