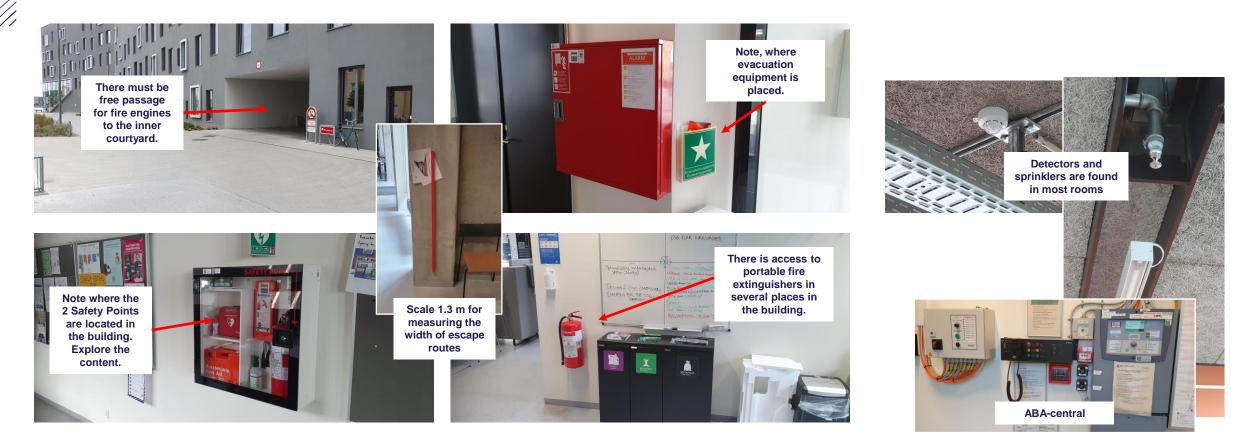

### Purpose

- The purpose of this short presentation is to give you an overview of the building.
- The presentation is self-explanatory but should not stand alone.
- It is important that you subsequently spend time familiarizing yourself with the building's layout, in particular your access to the nearest escape route and the location of evacuation equipment and the Safety Points.

# Take time to explore exit routes, firedoors and emergency equipment

Any questions? Feel free to contact us at arbejdsmiljoesektion@adm.aau.dk

Thank you for your attention!