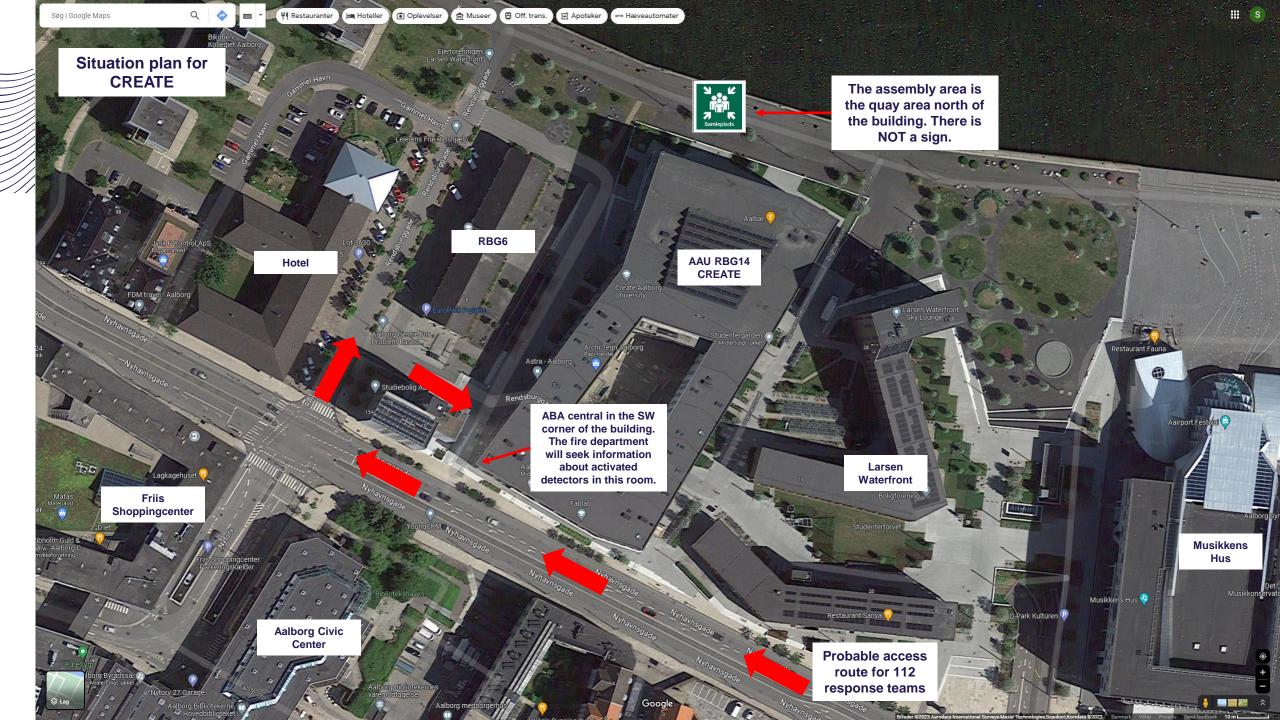

### Purpose

- The purpose of this short presentation is to give you an overview of the building.
- The presentation is self-explanatory but should not stand alone.
- It is important that you subsequently spend time familiarizing yourself with the building's layout, in particular your access to the nearest escape route and the location of evacuation equipment and the Safety Points.