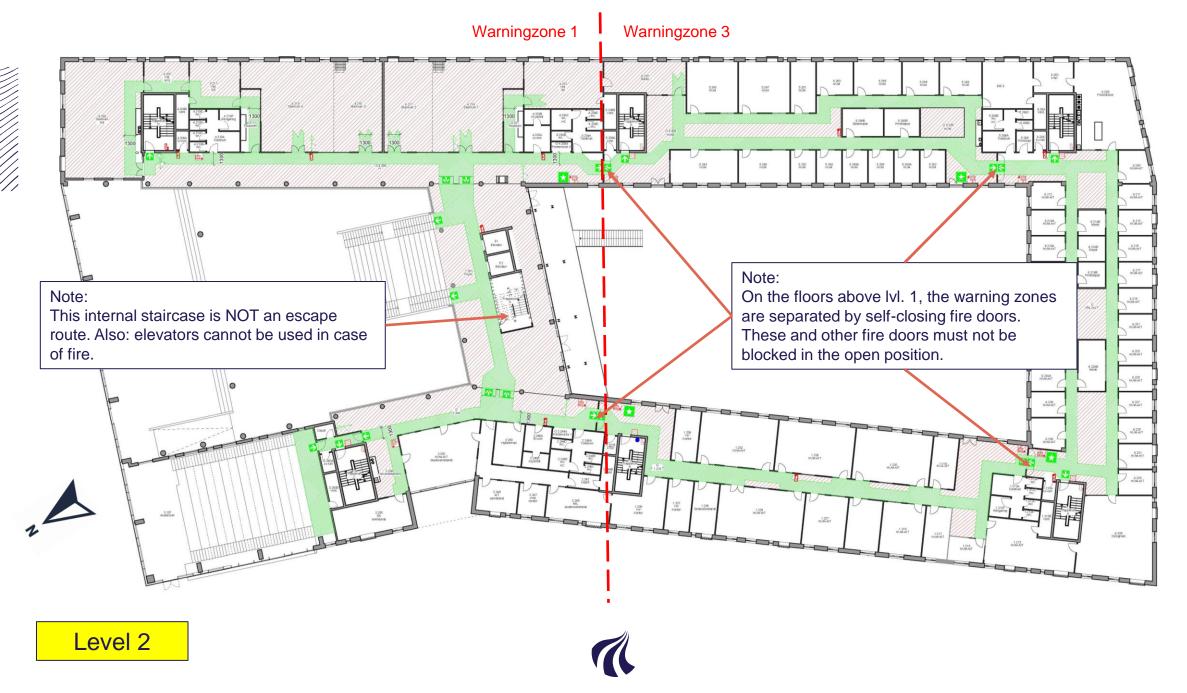

## Know your building

M. Wan

Self-explanatory presentation on emergency preparedness, fire and evacuation in the CREATE building



## Before you continue ...

#### MAKE SURE

#### THAT YOU HAVE WATCHED THE VIDEO AND THE PRESENTATION

#### ON THE UNIVERSITYS EMERGENCY PREPAREDNESS,

THANK YOU!







### Purpose

- The purpose of this short presentation is to give you an overview of the building.
- The presentation is self-explanatory but should not stand alone.
- It is important that you subsequently spend time familiarizing yourself with the building's layout, in particular your access to the nearest escape route and the location of evacuation equipment and the Safety Points.









6



7

#### Warningzone 1

Warningzone 4

8





9



# Take time to explore exit routes, firedoors and emergency equipment









Any questions? Feel free to contact us at arbejdsmiljoesektion@adm.aau.dk

Thank you for your attention!