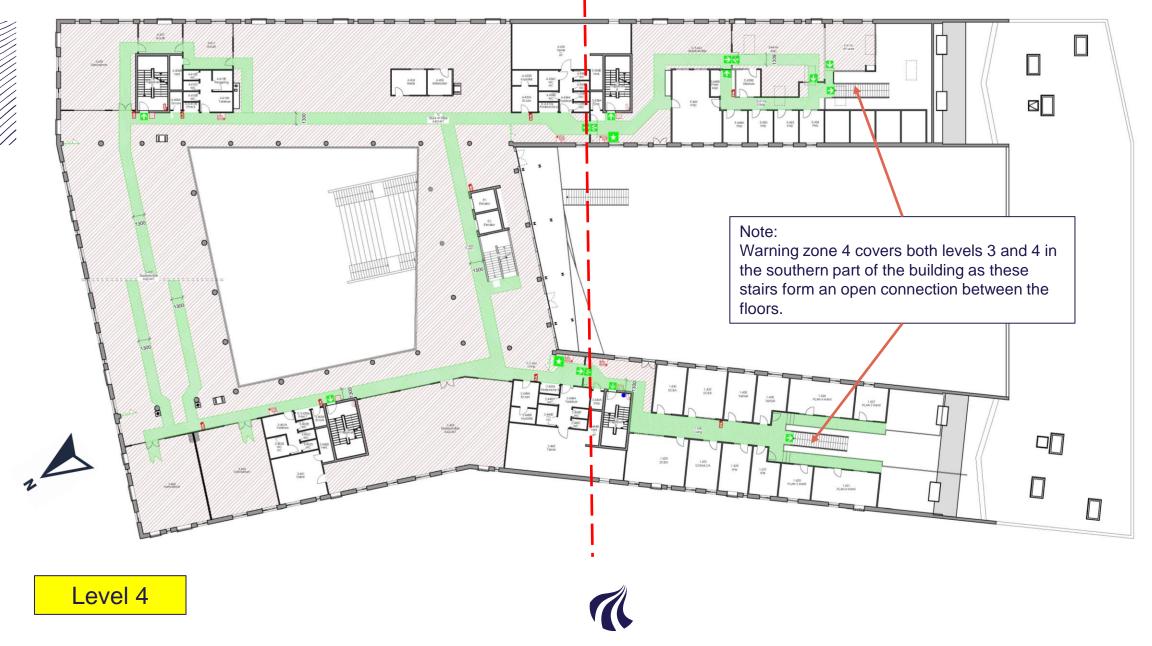

## Know your building

M. Wan

Self-explanatory presentation on emergency preparedness, fire and evacuation in the CREATE building



## Before you continue ...

#### MAKE SURE

#### THAT YOU HAVE WATCHED THE VIDEO AND THE PRESENTATION

#### ON THE UNIVERSITYS EMERGENCY PREPAREDNESS,

THANK YOU!







### Purpose

- The purpose of this short presentation is to give you an overview of the building.
- The presentation is self-explanatory but should not stand alone.
- It is important that you subsequently spend time familiarizing yourself with the building's layout, in particular your access to the nearest escape route and the location of evacuation equipment and the Safety Points.









6



7

#### Warningzone 1

Warningzone 4

8





9



# Take time to explore exit routes, firedoors and emergency equipment









Any questions? Feel free to contact us at arbejdsmiljoesektion@adm.aau.dk

Thank you for your attention!