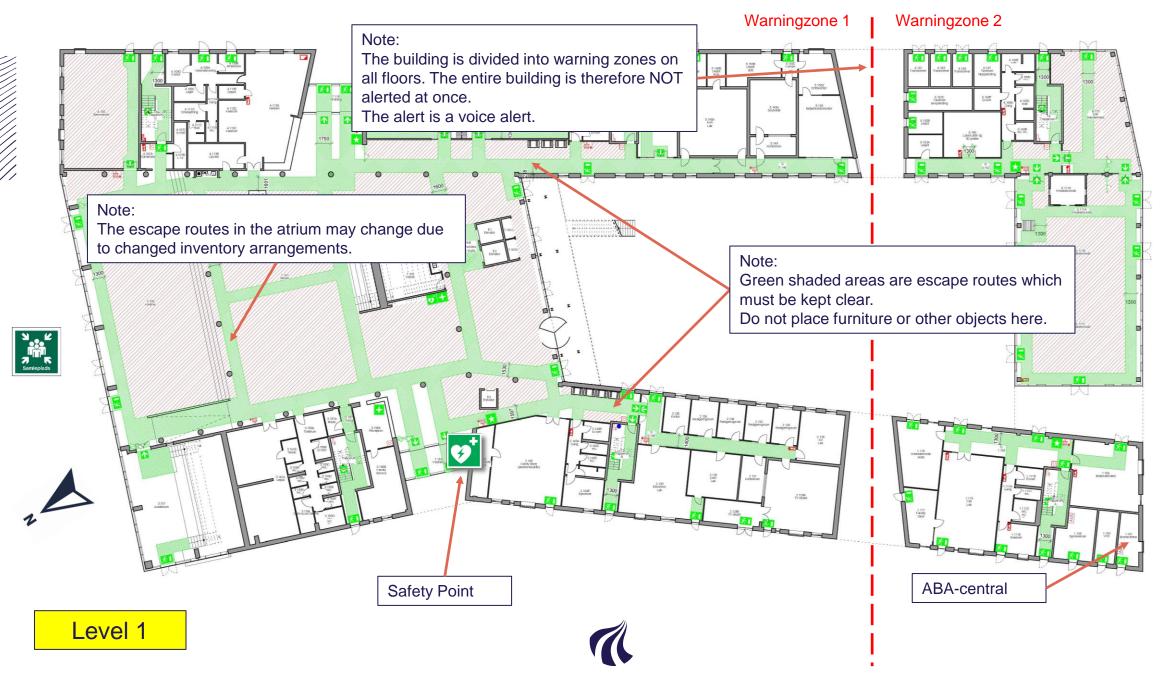

## Know your building

M. Wan

Self-explanatory presentation on emergency preparedness, fire and evacuation in the CREATE building



## Before you continue ...

#### MAKE SURE

#### THAT YOU HAVE WATCHED THE VIDEO AND THE PRESENTATION

#### ON THE UNIVERSITYS EMERGENCY PREPAREDNESS,

THANK YOU!







### Purpose

- The purpose of this short presentation is to give you an overview of the building.
- The presentation is self-explanatory but should not stand alone.
- It is important that you subsequently spend time familiarizing yourself with the building's layout, in particular your access to the nearest escape route and the location of evacuation equipment and the Safety Points.









6



7

#### Warningzone 1

Warningzone 4

8





9



# Take time to explore exit routes, firedoors and emergency equipment









Any questions? Feel free to contact us at arbejdsmiljoesektion@adm.aau.dk

Thank you for your attention!