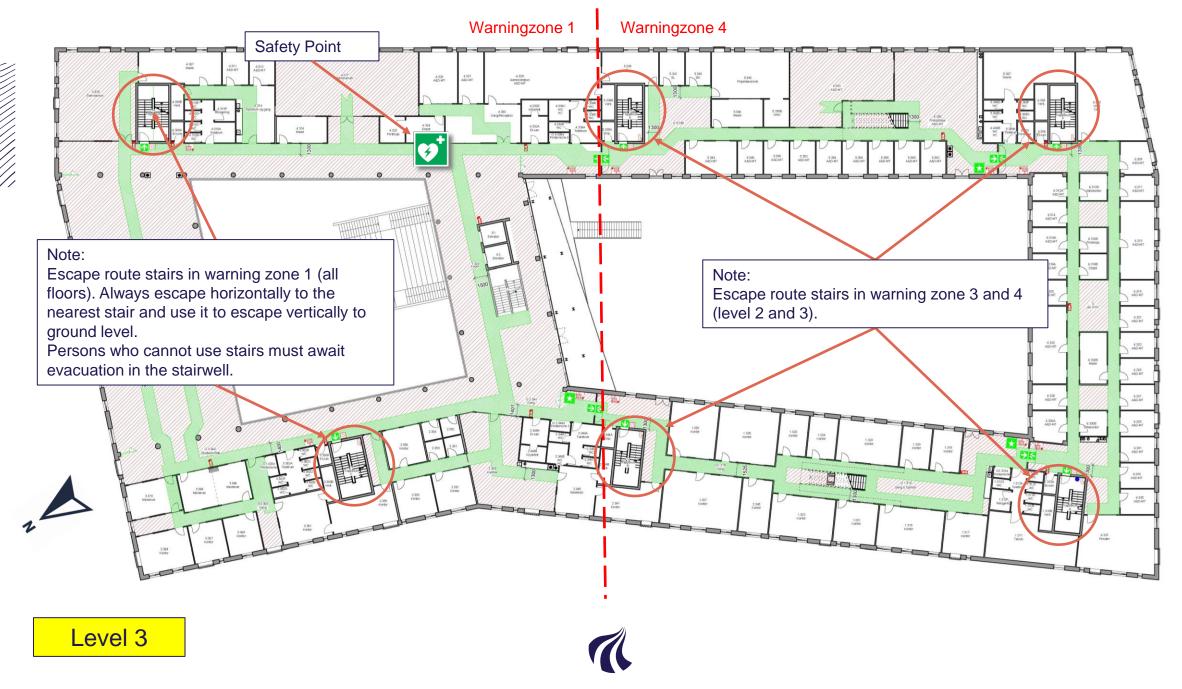

## Know your building

M. Wan

Self-explanatory presentation on emergency preparedness, fire and evacuation in the CREATE building



## Before you continue ...

#### MAKE SURE

#### THAT YOU HAVE WATCHED THE VIDEO AND THE PRESENTATION

#### ON THE UNIVERSITYS EMERGENCY PREPAREDNESS,

THANK YOU!







### Purpose

- The purpose of this short presentation is to give you an overview of the building.
- The presentation is self-explanatory but should not stand alone.
- It is important that you subsequently spend time familiarizing yourself with the building's layout, in particular your access to the nearest escape route and the location of evacuation equipment and the Safety Points.









6



7

#### Warningzone 1

Warningzone 4

8





9



# Take time to explore exit routes, firedoors and emergency equipment









Any questions? Feel free to contact us at arbejdsmiljoesektion@adm.aau.dk

Thank you for your attention!