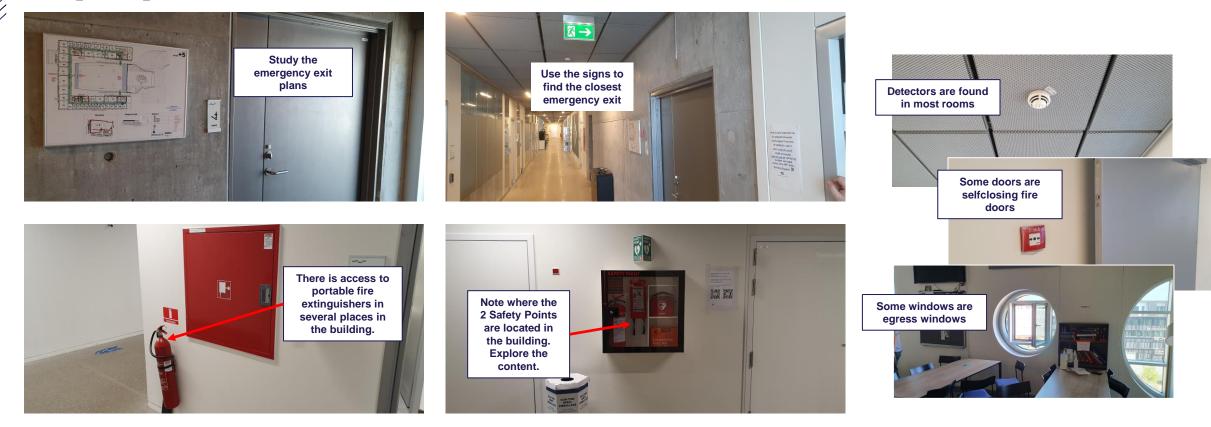

# Discover exit routes, firedoors and fire equipment

Any questions? Feel free to contact us at arbejdsmiljoesektion@adm.aau.dk

Thank you for your attention!