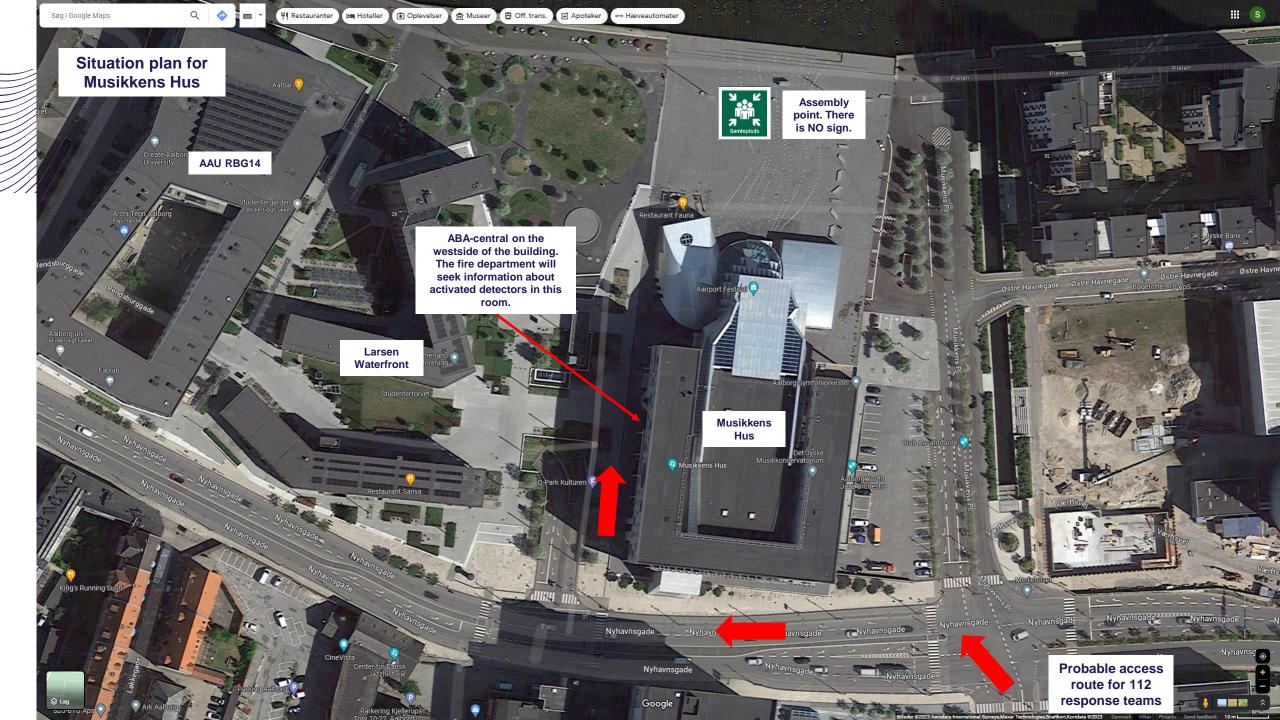

## Purpose

- The purpose of this short presentation is to give you an overview of the building.
- The presentation is self-explanatory but should not stand alone.
- It is important that you subsequently spend time familiarizing yourself with the building's layout, in particular your access to the nearest escape route and the location of evacuation equipment and the Safety Points.