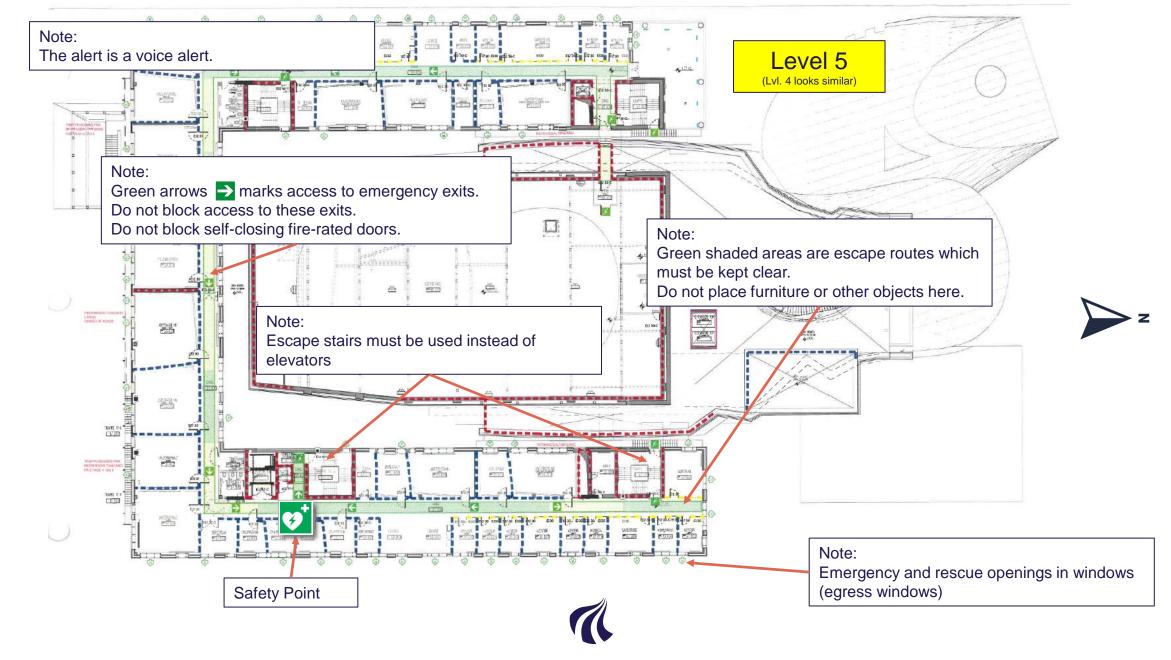

## Purpose

- The purpose of this short presentation is to give you an overview of the building.
- The presentation is self-explanatory but should not stand alone.
- It is important that you subsequently spend time familiarizing yourself with the building's layout, in particular your access to the nearest escape route and the location of evacuation equipment and the Safety Points.