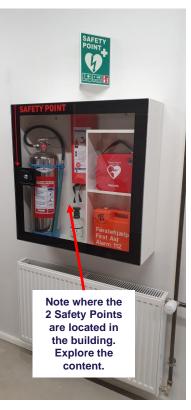

#### **Purpose**

- The purpose of this short presentation is to give you an overview of the building.
- The presentation is self-explanatory but should not stand alone.
- It is important that you subsequently spend time familiarizing yourself with the building's layout, in particular your access to the nearest escape route and the location of evacuation equipment and the Safety Points.