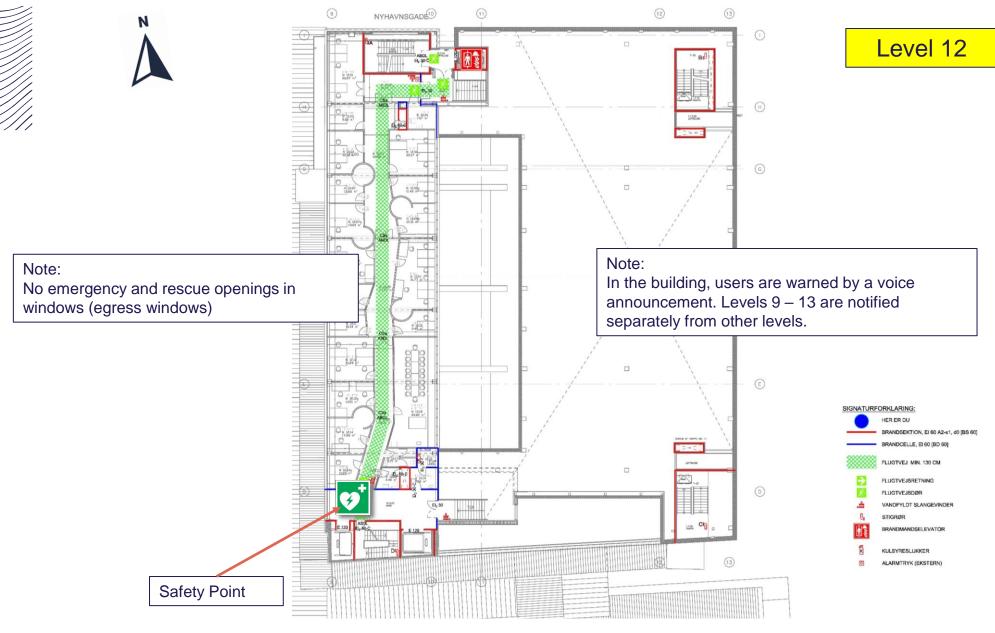

#### Note:

Green arrows  $\rightarrow$  marks access to emergency exits. Do not block access to these exits.

Do not block self-closing fire-rated doors.

AALBORG UNIVERSITET

AALBORG UNIVERSITET

AALBORG UNIVERSITET