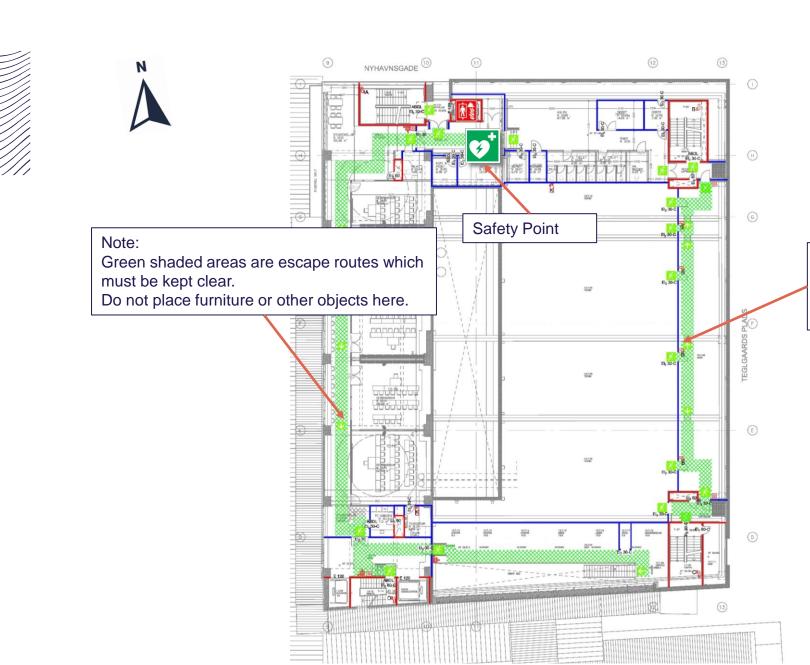

Level 10

#### Note:

Green arrows  $\rightarrow$  marks access to emergency exits. Do not block access to these exits.

Do not block self-closing fire-rated doors.

AALBORG UNIVERSITET

AALBORG UNIVERSITET

AALBORG UNIVERSITET

## Take time to explore exit routes, firedoors and emergency equipment

equipment is placed.

Any questions?
Feel free to contact us at arbejdsmiljoesektion@adm.aau.dk

Thank you for your attention!