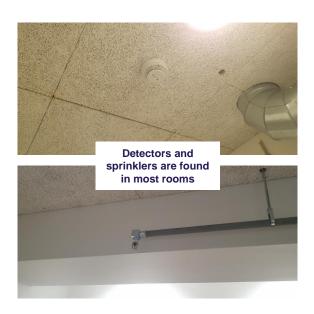

ON ON THE UNIVERSITYS EMERGENCY PREPAREDNESS, THANK YOU!





#### **Purpose**

- The purpose of this short presentation is to give you an overview of the building.
- The presentation is self-explanatory but should not stand alone.
- It is important that you subsequently spend time familiarizing yourself with the building's layout, in particular your access to the nearest escape route and the location of evacuation equipment and the Safety Points.







Level 10

#### Note:

Green arrows  $\rightarrow$  marks access to emergency exits. Do not block access to these exits.

Do not block self-closing fire-rated doors.



AALBORG UNIVERSITET







AALBORG UNIVERSITET



AALBORG UNIVERSITET

## Take time to explore exit routes, firedoors and emergency equipment





equipment is placed.











Any questions?
Feel free to contact us at arbejdsmiljoesektion@adm.aau.dk

Thank you for your attention!