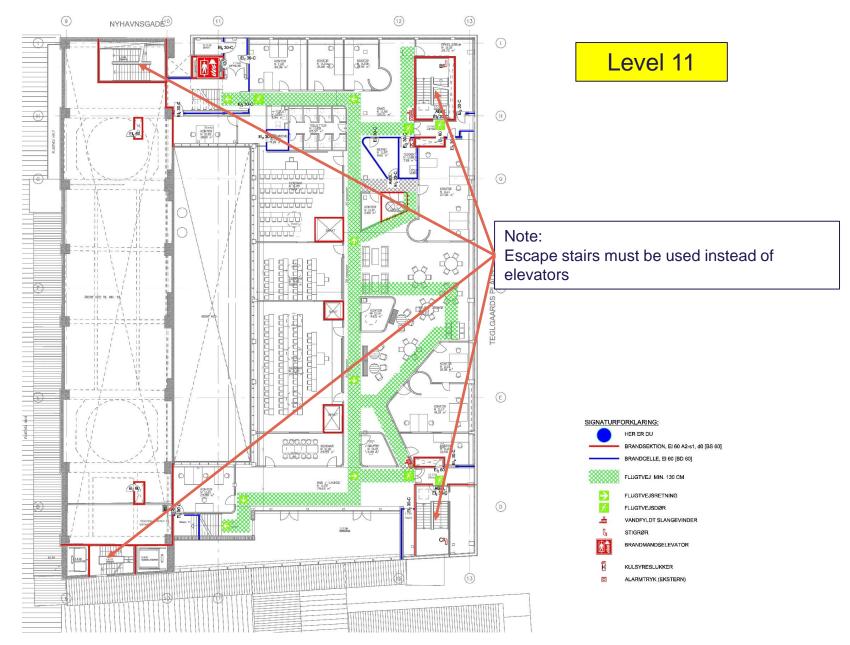

#### Note:

Green arrows  $\rightarrow$  marks access to emergency exits. Do not block access to these exits.

Do not block self-closing fire-rated doors.

AALBORG UNIVERSITET

AALBORG UNIVERSITET

AALBORG UNIVERSITET